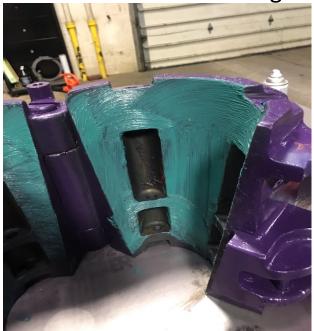

### **Features and Benefits of TTWS**

- © Connection exceeds Axial load capacity of pipe body
- F Replaceable Coupling vs. Replacing costly PH6 Tube
  - B Coupling acts as Consumable "wear sleeve"
  - B Reduces maintenance and costly \*DBR's to a fraction of Integral Joint Tubing
  - B Negative angle, internal torque and external shoulder, acts as secondary seals
  - B Rotating Torque ~3X of PH6
- © Coupling protects upset pin
  - B Pin allows for 2 re-cuts each
- (F) "Hook" Thread Profile
  - B Virtually jump-out proof during fishing or pulling
- F Radial, metal-to-metal, gas-tight seal
  - B Applicable for high pressure applications
- (F) Straight-to Taper thread with a Double Lead
  - B Allows deeper stabbing and faster make-ups
- \* (Damage Beyond Repair)

### **TTWS Continued**

- The Tejas Tubular Work String (TTWS) Tubing Connection (Patent # 10,024,119) is designed to provide the capabilities required for extended reach, torque intensive, wear-inducing, frac-plug drill-outs.
- The replaceable coupling reduces maintenance costs to a mere fraction of integral joint connections.
- This low maintenance cost, high-torque, fast make-up, easy-stabbing, gas-tight, non-jump out connection, goes where no other has gone before.