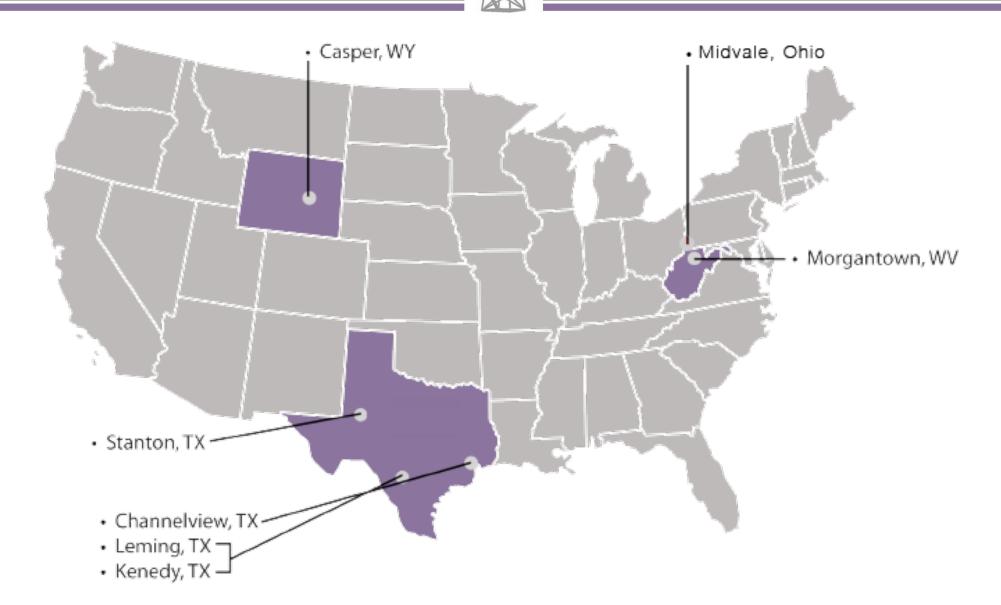

## **U.S. Locations and Capabilities**

Inspection Oilfield Services (IOS) operates facilities that service major oil and gas basins across the U.S.

| INHOUSE SERVICES |                 |                  |         |                   |                |         |                       |                                |     |                 |          |
|------------------|-----------------|------------------|---------|-------------------|----------------|---------|-----------------------|--------------------------------|-----|-----------------|----------|
| Location         | Storage<br>Yard | CNC<br>Threading | Bucking | C&T<br>Inspection | Pipe<br>Repair | Coating | Pipe<br>Straightening | Drill Pipe & BHA<br>Inspection | CVD | Hard<br>Banding | Cleaning |
| Channelview, TX  | 73 acres        | Х                | Х       | Х                 | х              | Х       | Х                     | х                              | Х   | Х               | Х        |
| Stanton, TX      | 250 acres       | Х                | Х       | Х                 | Х              | Х       |                       | Х                              | Χ   | Х               | Х        |
| Leming, TX       | 63 acres        | Х                | Х       | Х                 | Х              |         | Х                     | Х                              | Х   | Х               | Х        |
| Kenedy, TX       | 99 acres        |                  | Х       |                   |                | Х       | Х                     | Х                              | Х   |                 | Х        |
| Morgantown, WV   | 3 acres         |                  |         |                   |                |         | Х                     | Х                              | Χ   | Х               | Х        |
| Casper, WY       | 38 acres        | Х                | Х       |                   |                |         |                       | Х                              | Х   |                 |          |

| MOBILE SERVICES |                       |                                |     |                           |                 |          |          |                 |
|-----------------|-----------------------|--------------------------------|-----|---------------------------|-----------------|----------|----------|-----------------|
| Location        | Pipe<br>Straightening | Drill Pipe & BHA<br>Inspection | CVD | Drill Tool<br>Inspections | Hard<br>Banding | Rattling | Cleaning | Lathe<br>Reface |
| Channelview, TX |                       |                                |     |                           |                 |          |          |                 |
| Stanton, TX     |                       | X                              | Х   | Х                         | X               | Х        | Х        | Х               |
| Leming, TX      |                       |                                |     |                           |                 |          |          |                 |
| Morgantown, WV  | Х                     | X                              | Χ   | Х                         | Х               | Х        | Х        | Х               |
| Casper WY       |                       | X                              | Х   |                           |                 |          |          |                 |

### Stanton, Texas

- 250 Acres with an auxiliary yard with an additional 80 Acres
- ➤ 130 Developed acres
- Semi-Premium double line with Doosan 800B
- ➤ 2 tubing Four Function EMI range 2 up to 5 ½"
- > 1 four function range 3 up to 13 3/8"
- Three cleaning machines with capabilities up to range 1"-7" OD
- With capabilities to produce 20K PSI ID blasting
- ➤ Bucking units for 2 3/8" up to 13 3/8" with torque View
- Saw cutter
- All inspection and threading are conducted in covered buildings

### Channelview, Texas

- > 73 Acres Fully Developed
- ➤ Double ended Semi Premium Line. 4 ½" to 13 3/8"
- 2 four function EMI Range 3
- > 1 FBUT machine
- ➤ Bucking Unit 4 ½" to 13 3/8" with torque view
- Saw cutter
- Sand Blasting 1"-24"
- 1 Pipe Straightener
- Hydro-Testing

### **Locations with Semi-Premium Licenses**

- Leming, Texas
- 63 acres Fully Developed
- > 1800 foot Rail Spur
- Hydro-Testing
- ➤ 1 CNC
- 2 Emi 2 3/8" to 13 3/8"

## Morgantown, West Virginia

- Hardbanding
- Casing Inspection (Clean, Visual, Drift & Tally)
- In House / Mobile- Drill Pipe & Tubing Inspection
- DS1 Bottom Hole Assembly Inspection
- ID/OD Tubular Cleaning Services
- Corrosion Resistant Coating
- Hydroblast of ID
- ID, OD and Thread Cleaning
- Lathe/Sandpaper Refacing
- Straightening

## Midvale, Ohio

- Tubular Rentals Staging Facility
- Rental Pipe Inspection/Cleaning
- Rental Tool Machining Shop