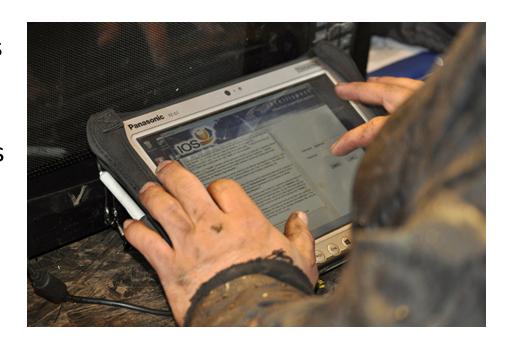

### **Titan Tablet**

Our proprietary TITAN inspection system provides customers with 24/7 secure access to inspection reports, invoices, and the to download, save and print files. Reports, invoices and ability supporting inspection documentation such as pictures are available immediately upon completion of inspection.

#### **Features and benefits:**

- Flexible billing system with abilities to approve work upon completion, or at your convenience through our website.
- Tallies can be downloaded as PDF's or in XLS format, for ease of use.
- Custom reporting options are available; this can be inspection reports, or reporting functions in the system.
- TITAN has a built-in data analysis tool, available to the customer through our website. This feature enables our customers to review inspection results and damages, to build and analyze trends.