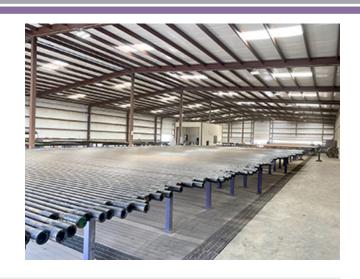

## **U.S. Locations and Capabilities**

Inspection Oilfield Services (IOS) operates facilities that service major oil and gas basins across the U.S.

| INHOUSE SERVICES |                 |                  |         |                   |                |         |                       |                                |     |                 |          |
|------------------|-----------------|------------------|---------|-------------------|----------------|---------|-----------------------|--------------------------------|-----|-----------------|----------|
| Location         | Storage<br>Yard | CNC<br>Threading | Bucking | C&T<br>Inspection | Pipe<br>Repair | Coating | Pipe<br>Straightening | Drill Pipe & BHA<br>Inspection | CVD | Hard<br>Banding | Cleaning |
| Channelview, TX  | 73 acres        | Х                | Х       | Х                 | х              | Х       | Х                     | х                              | Х   | Х               | Х        |
| Stanton, TX      | 250 acres       | Х                | Х       | Х                 | Х              | Х       |                       | Х                              | Χ   | Х               | Х        |
| Leming, TX       | 63 acres        | Х                | Х       | Х                 | Х              |         | Х                     | Х                              | Х   | Х               | Х        |
| Kenedy, TX       | 99 acres        |                  | Х       |                   |                | Х       | Х                     | Х                              | Х   |                 | Х        |
| Morgantown, WV   | 3 acres         |                  |         |                   |                |         | Х                     | Х                              | Χ   | Х               | Х        |
| Casper, WY       | 38 acres        | Х                | Х       |                   |                |         |                       | Х                              | Х   |                 |          |

### Stanton, Texas

- 250 Acres with an auxiliary yard with an additional 80 Acres
- ➤ 130 Developed acres
- Semi-Premium double line with Doosan 800B
- ➤ 2 tubing Four Function EMI range 2 up to 5 ½"
- > 1 four function range 3 up to 13 3/8"
- Three cleaning machines with capabilities up to range 1"-7" OD
- With capabilities to produce 20K PSI ID blasting
- ➤ Bucking units for 2 3/8" up to 13 3/8" with torque View
- Saw cutter
- All inspection and threading are conducted in covered buildings