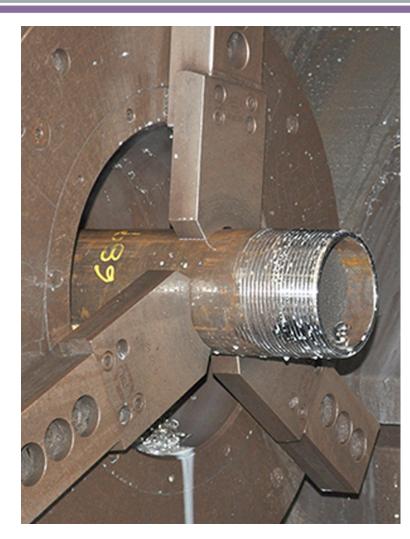

### **Features and Benefits of TTWS**

- © Connection exceeds Axial load capacity of pipe body
- F Replaceable Coupling vs. Replacing costly PH6 Tube
  - B Coupling acts as Consumable "wear sleeve"
  - B Reduces maintenance and costly \*DBR's to a fraction of Integral Joint Tubing
  - B Negative angle, internal torque and external shoulder, acts as secondary seals
  - B Rotating Torque ~3X of PH6
- © Coupling protects upset pin
  - B Pin allows for 2 re-cuts each
- (F) "Hook" Thread Profile
  - B Virtually jump-out proof during fishing or pulling
- F Radial, metal-to-metal, gas-tight seal
  - B Applicable for high pressure applications
- (F) Straight-to Taper thread with a Double Lead
  - B Allows deeper stabbing and faster make-ups
- \* (Damage Beyond Repair)

### **TTWS Continued**

- The Tejas Tubular Work String (TTWS) Tubing Connection (Patent # 10,024,119) is designed to provide the capabilities required for extended reach, torque intensive, wear-inducing, frac-plug drill-outs.
- The replaceable coupling reduces maintenance costs to a mere fraction of integral joint connections.
- This low maintenance cost, high-torque, fast make-up, easy-stabbing, gas-tight, non-jump out connection, goes where no other has gone before.