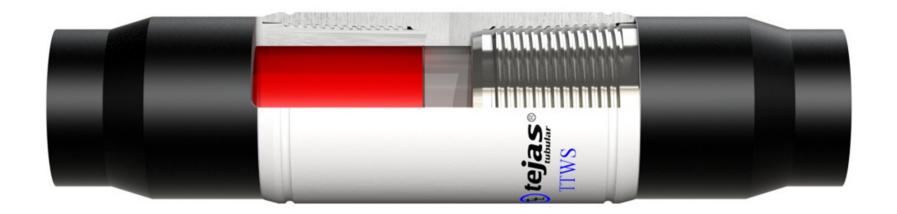

### **Features and Benefits of TTWS**

- © Connection exceeds Axial load capacity of pipe body
- F Replaceable Coupling vs. Replacing costly PH6 Tube
  - B Coupling acts as Consumable "wear sleeve"
  - B Reduces maintenance and costly \*DBR's to a fraction of Integral Joint Tubing
  - B Negative angle, internal torque and external shoulder, acts as secondary seals
  - B Rotating Torque ~3X of PH6
- © Coupling protects upset pin
  - B Pin allows for 2 re-cuts each
- (F) "Hook" Thread Profile
  - B Virtually jump-out proof during fishing or pulling
- F Radial, metal-to-metal, gas-tight seal
  - B Applicable for high pressure applications
- (F) Straight-to Taper thread with a Double Lead
  - B Allows deeper stabbing and faster make-ups
- \* (Damage Beyond Repair)

### **TTWS Continued**

- The Tejas Tubular Work String (TTWS) Tubing Connection (Patent # 10,024,119) is designed to provide the capabilities required for extended reach, torque intensive, wear-inducing, frac-plug drill-outs.
- The replaceable coupling reduces maintenance costs to a mere fraction of integral joint connections.
- This low maintenance cost, high-torque, fast make-up, easy-stabbing, gas-tight, non-jump out connection, goes where no other has gone before.