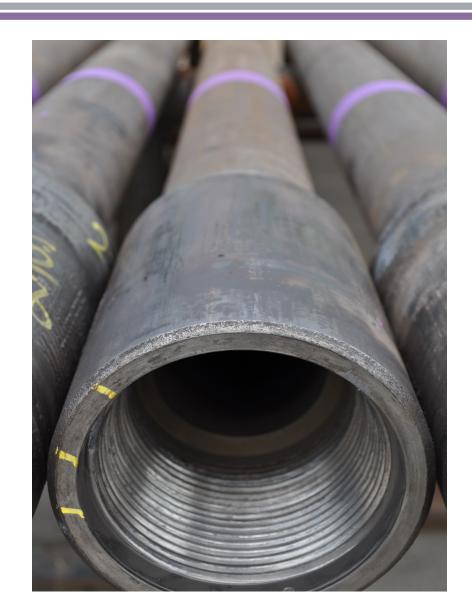

## **Threading Services**

IOS and PPW provide API and proprietary licensed CNC threading services

for new and used pipe from 2 3/8" up to 13 5/8".

- API License
- Bucking Services: 2 3/8" up to 13 5/8"
- Proprietary licenses available to correspond to our customers tubular programs
- Threading and Repairs

## New Double Ended Thread Line in Stanton, Texas

- Alongside our 185+ acres of caliched pipe storage yard in Stanton we recently built a state of the art double ended threading facility.
- This new facility has the ability to thread Semi-Premium threads twenty four hours a day.
- This threading line began operating in January 2021
- We now have 4 threading machines in Stanton serving the Permian Basin.