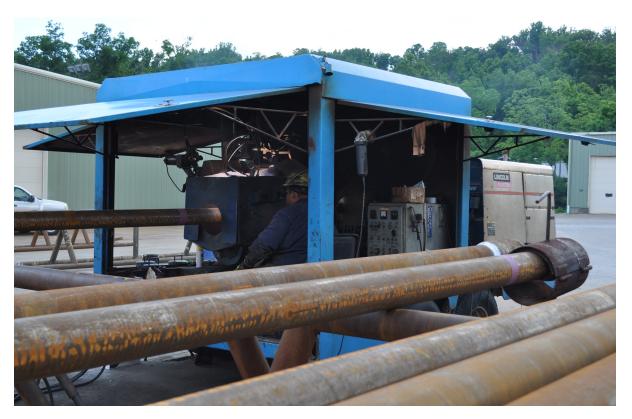

## **Mobile Inspection Services**

Our fleet of mobile service crews, vehicles and equipment are available 24 hours a day, seven days a week, providing many of the services offered at our fixed service locations. Our units arrive ready to work with certified technicians and the necessary equipment to quickly get the job done.

IOS mobile units are outfitted with portable refacing equipment which can remove imperfections on shoulders to increase the life span of tool joints.

#### Our 24/7 Mobile Service Units Inspect:

- Casing
- Tubing
- Drill Pipe
- Drill Tools

#### **Our Mobile Services:**

- API Full-Length Drifting
- Electromagnetic Inspection (EMI)
- Hardbanding
- Liquid Penetrant Inspection
- Magnetic Particle Inspection
- On-site Thread Cleaning and Visual Inspection
- Pipe Inspection and Maintenance
- Special End Area (SEA) Inspection
- Straightening
- Thread Cleaning and Visual Inspection