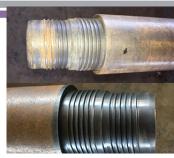

### **Features and Benefits of TTWS**

- © Connection exceeds Axial load capacity of pipe body
- F Replaceable Coupling vs. Replacing costly PH6 Tube
  - B Coupling acts as Consumable "wear sleeve"
  - B Reduces maintenance and costly \*DBR's to a fraction of Integral Joint Tubing
  - B Negative angle, internal torque and external shoulder, acts as secondary seals
  - B Rotating Torque ~3X of PH6
- © Coupling protects upset pin
  - B Pin allows for 2 re-cuts each
- (F) "Hook" Thread Profile
  - B Virtually jump-out proof during fishing or pulling
- F Radial, metal-to-metal, gas-tight seal
  - B Applicable for high pressure applications
- (F) Straight-to Taper thread with a Double Lead
  - B Allows deeper stabbing and faster make-ups
- \* (Damage Beyond Repair)

### **TTWS Continued**

- The Tejas Tubular Work String (TTWS) Tubing Connection (Patent # 10,024,119) is designed to provide the capabilities required for extended reach, torque intensive, wear-inducing, frac-plug drill-outs.
- The replaceable coupling reduces maintenance costs to a mere fraction of integral joint connections.
- This low maintenance cost, high-torque, fast make-up, easy-stabbing, gas-tight, non-jump out connection, goes where no other has gone before.