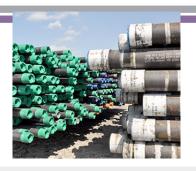

## **U.S. Locations and Capabilities**

Inspection Oilfield Services (IOS) operates facilities that service major oil and gas basins across the U.S.

| INHOUSE SERVICES |                 |                  |         |                   |                |         |                       |                                |     |                 |          |
|------------------|-----------------|------------------|---------|-------------------|----------------|---------|-----------------------|--------------------------------|-----|-----------------|----------|
| Location         | Storage<br>Yard | CNC<br>Threading | Bucking | C&T<br>Inspection | Pipe<br>Repair | Coating | Pipe<br>Straightening | Drill Pipe & BHA<br>Inspection | CVD | Hard<br>Banding | Cleaning |
| Channelview, TX  | 73 acres        | Х                | Х       | Х                 | х              | Х       | Х                     | х                              | Х   | Х               | Х        |
| Stanton, TX      | 250 acres       | Х                | Х       | Х                 | Х              | Х       |                       | Х                              | Χ   | Х               | Х        |
| Leming, TX       | 63 acres        | Х                | Х       | Х                 | Х              |         | Х                     | Х                              | Х   | Х               | Х        |
| Kenedy, TX       | 99 acres        |                  | Х       |                   |                | Х       | Х                     | Х                              | Х   |                 | Х        |
| Morgantown, WV   | 3 acres         |                  |         |                   |                |         | Х                     | Х                              | Χ   | Х               | Х        |
| Casper, WY       | 38 acres        | Х                | Х       |                   |                |         |                       | Х                              | Х   |                 |          |

### Stanton, Texas

- 250 Acres with an auxiliary yard with an additional 80 Acres
- ➤ 130 Developed acres
- Semi-Premium double line with Doosan 800B
- ➤ 2 tubing Four Function EMI range 2 up to 5 ½"
- > 1 four function range 3 up to 13 3/8"
- Three cleaning machines with capabilities up to range 1"-7" OD
- With capabilities to produce 20K PSI ID blasting
- ➤ Bucking units for 2 3/8" up to 13 3/8" with torque View
- Saw cutter
- All inspection and threading are conducted in covered buildings

## New Double Ended Thread Line in Stanton, Texas

- Alongside our 185+ acres of caliched pipe storage yard in Stanton we recently built a state of the art double ended threading facility.
- This new facility has the ability to thread Semi-Premium threads twenty four hours a day.
- This threading line began operating in January 2021
- We now have 4 threading machines in Stanton serving the Permian Basin.