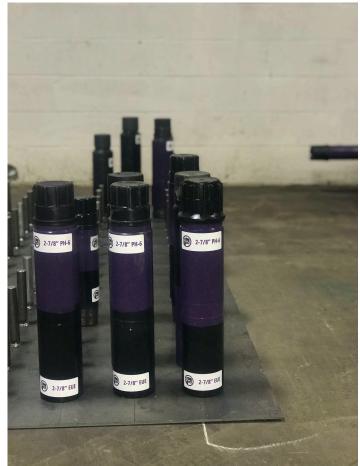

# **Rental Work String Tubulars**

- 1" CS Hydril N-80 2.25#
- 1" CS Hydril P-110 2.25#
- 1 1/4" CS Hydril P-110 3.02#
- 1 1/2" CS Hydril P-110 3.64#
- 2 1/16" CS Hydril P-110 3.25#
- 2 1/16" CS Hydril P-110 4.50#
- 2 3/8" EUE L-80 4.70#
- 2 7/8" EUE L-80 6.50#
- 2 3/8" PH6 P-110 5.95# (Hardbanded and Bare)
- 2 3/8" TTWS P-110 5.95#
- 2 7/8" PH6 P-110 7.90# (Hardbanded and Bare)
- 2 7/8" PH6 Q-125 7.90# Bare
- 2 7/8" PH6 P-110 9.50# (Hardbanded and Bare)
- 2 7/8" TTWS P-110 7.90#
- 3 1/2" CS Hydril P-110 9.30#
- 3 1/2" PH6 P-110 12.95#